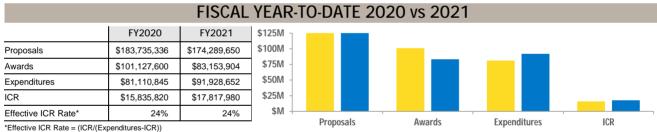

## FISCAL YEAR-TO-DATE FY2021

|                  | Proposals |        |                    | Awards   |        |                    | Expenditures |                    |
|------------------|-----------|--------|--------------------|----------|--------|--------------------|--------------|--------------------|
| College/Center   | Submitted | Amount | One Year<br>Change | Received | Amount | One Year<br>Change | Amount       | One Year<br>Change |
| College of AHSS* |           |        |                    |          |        |                    |              |                    |
|                  |           |        |                    |          |        |                    |              |                    |
|                  |           |        |                    |          |        |                    |              |                    |
|                  |           |        |                    |          |        |                    |              |                    |
|                  |           |        |                    |          |        |                    |              |                    |
|                  |           |        |                    |          |        |                    |              |                    |
|                  |           |        |                    |          |        |                    |              |                    |
|                  |           |        |                    |          |        |                    |              |                    |
|                  |           |        |                    |          |        |                    |              |                    |
|                  |           |        |                    |          |        |                    |              | _                  |
|                  |           |        |                    |          |        |                    |              |                    |
|                  |           |        |                    |          |        |                    |              |                    |
| -                |           |        |                    |          |        |                    |              |                    |
|                  |           |        |                    |          |        |                    |              |                    |
|                  |           |        |                    |          |        |                    |              |                    |
|                  |           |        |                    |          |        |                    |              |                    |
| ·                |           |        |                    |          |        |                    |              |                    |
|                  |           |        |                    |          |        |                    |              |                    |
|                  |           |        |                    |          |        |                    |              |                    |
|                  |           |        |                    |          |        |                    |              |                    |